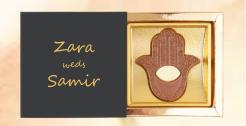

# **Classic Hamsa**

2 pcs. Hamsa in Belgian Chocolate with customised soft box. Great for return gifts. Order from a minimum of 100 custom boxes

**Greeting EN Couple** Big Traditional English Couple Gold Dusted in Belgian Chocolate. Great for return gifts. Order from a minimum of 100 boxes.