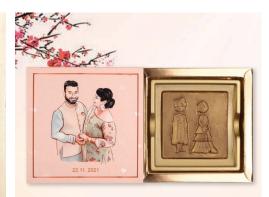

6 pcs of custom logo in Belgian Chocolate with customised box. Can also incorportae with wedding invitation card. Great for wedding invites or return gifts. Order from a minimum of 100 custom boxes