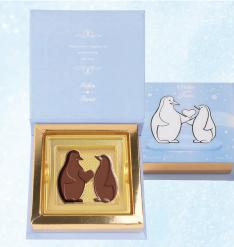

# Classic - PE

2 pcs. of custom penguine couple with logo in Belgian Chocolate with customised box. Great for return gifts.

Order from a minimum of 100 custom boxes.

Create your own custom logo Chocolate with a Gold Dusted Couple and packaging in our Box.