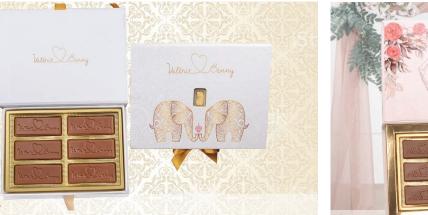

#### Nasema

Create your own custom designed chocolate and packaging with our Nasema B o x . Box comes with Wedding Cards and is great for wedding invites or return gifts. Order from a minimum of 25 boxes.

#### Nasema Bar

17 pcs. of custom logo and a custom bar in Belgian Chocolate. Can also incorportae with invitation card. Great for Invite. Order from a minimum of 50 custom boxes.

Neo - Photo Frame 9 pcs. of custom logo in Belgian Chocolate, with customised photo frame box. Can also incorportae with wedding invitation card. Great for wedding invites or return gifts. Order from a minimum of 100 custom boxes.