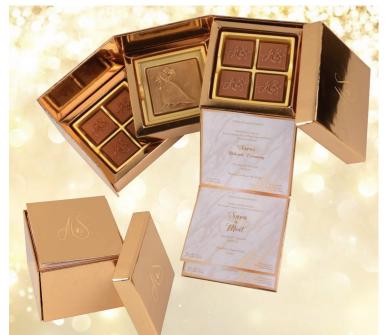

#### Classic

4 pcs custom logo in Belgian Chocolate. Great for return gifts. Order from a minimum of 100 boxes.

#### Classic

4 pcs custom logo in Belgian Chocolate soft box. Great for return gifts. Order from a minimum of 100 boxes.