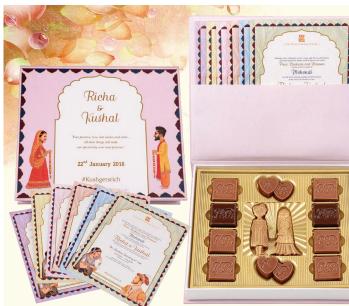

#### **Roulette Classic**

8 pcs. of custom logo & One Couple bar of your selection in Belgian Chocolate, with customised wedding invitation card. Great for wedding invites or return gifts.