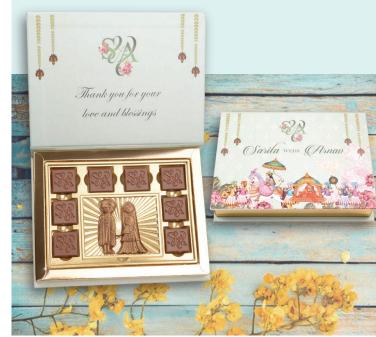

#### **Roulette Classic**

8 pcs. of custom logo & One Couple bar of your selection in Belgian Chocolate, with customised wedding invitation card. Great for wedding invites or return gifts.