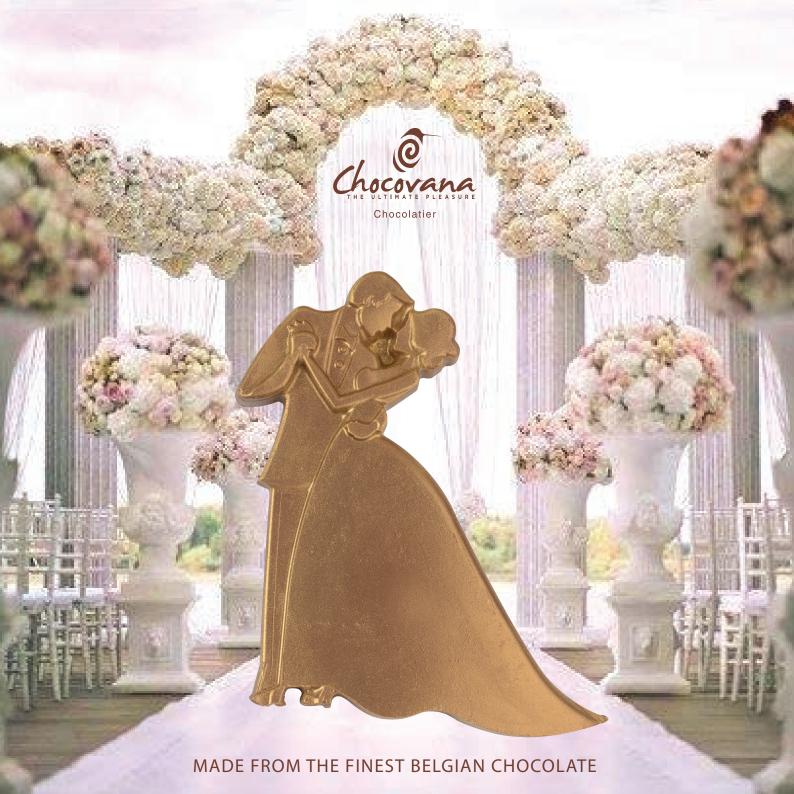

#### **Grand EN Couple** Big Traditional English Couple Gold Dusted in Belgian Chocolate. Great for wedding favors Order from a minimum of 50 boxes.

Grand IN Couple Big Traditional Indian Couple Gold Dusted in Belgian Chocolate. Great for wedding favors. Order from a minimum of 50 boxes.

Classic EN Couple Traditional English Couple Gold Dusted in Belgian C h o c o l a t e . Great for wedding favors or return gifts. Order from a minimum of 50 boxes.