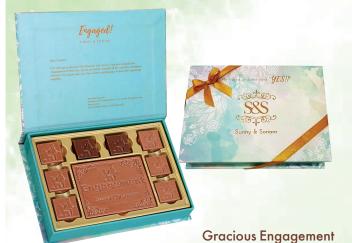

## **Gracious** Combination

Create your own custom logo Chocolate with a Gold Dusted Couple Bar and packaging in our Gracious Combination Box. Order from a minimum of 50 boxes depending on design.

## **Gracious** Combination

Create your own custom logo Chocolate with a Gold Dusted Couple Bar and packaging in our Gracious Combination Box.

Box comes with Wedding Cards and is

Order from a minimum of 50 boxes depending on design.