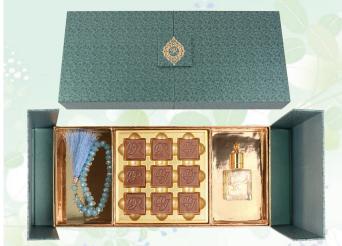

#### Gracious IN

Traditional Indian Couple Gold Dusted & 8 pcs. of custom logo in Belgian Chocolate. Can also incorportae with invitation card. Great for Invite or return gifts. Order from a minimum of 50 custom boxes.

### Gracious IN

Traditional Indian Couple Gold Dusted & 6 pcs. of custom logo & 2 heart in Belgian Chocolate. Can also incorportae with invitation card. Great for Invite or return gifts. Order from a minimum of 50 custom boxes.