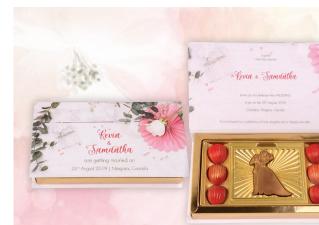

#### **Roulette Classic**

8 pcs. of custom logo & One Couple bar of your selection in Belgian Chocolate, with customised wedding invitation card. Great for wedding invites or return gifts.