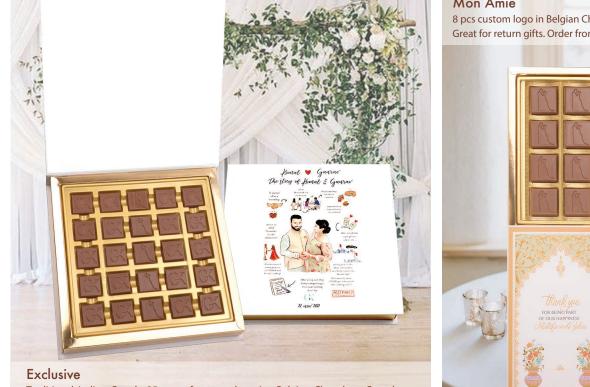

# Mon Amie

8 pcs custom logo in Belgian Chocolate soft box. Great for return gifts. Order from a minimum of 100 boxes.

Traditional Indian Couple 25 pcs. of custom logo in Belgian Chocolate. Can also incorportae with invitation card & custom paper bag. Great for wedding invites. Order from a minimum of 50 boxes.