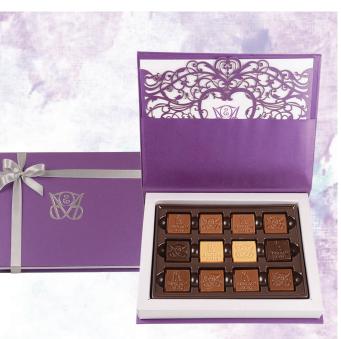

#### Gracious

12 pcs. of custom logo in Belgian Chocolate. Can also incorportae with invitation card. Great for Invite or return gifts. Order from a minimum of 50 custom boxes.

Create YOUR very own unique wedding return gift or invitation chocolate box with wedding cards