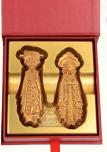

### Grand IN Couple

Big Traditional Indian Couple Gold Dusted in Belgian Chocolate. Great for return gifts. Order from a minimum of 50 boxes.

# Classic IN Couple

Traditional Indian Couple Gold Dusted in Belgian Chocolate. Great for wedding favors or return gifts. Order from a minimum of 50 boxes.