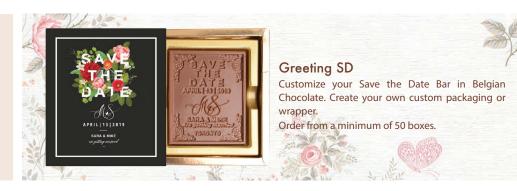

# Clapper SD

Customize your Save the Date Bar in Belgian Chocolate. Create your own custom packaging or wrapper.

Order from a minimum of 100 boxes.

Create your own custom logo chocolate with a customized Bar and packaging in our Gracious Box. Great for Engagement Invite or return gifts. Order from a minimum of 50 boxes depending on design.