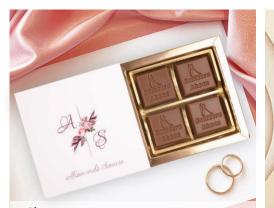

#### Gracious IN

Traditional Indian Couple Gold Dusted & 8 pcs. of custom logo in Belgian Chocolate. Can also incorportae with invitation card. Great for Invite or return gifts. Order from a minimum of 50 custom boxes.

### Gracious IN

Traditional Indian Couple Gold Dusted & 6 pcs. of custom logo & 2 heart in Belgian Chocolate. Can also incorportae with invitation card. Great for Invite or return gifts. Order from a minimum of 50 custom boxes.