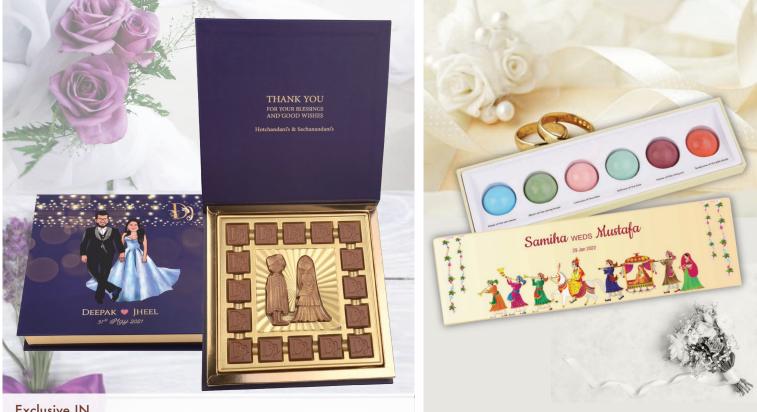

# **Exclusive IN**

Traditional Indian Couple Gold Dusted & 16 pcs. of custom logo in Belgian Chocolate. Can also incorportae with invitation card & custom paper bag. Great for wedding invites.

Order from a minimum of 50 boxes.