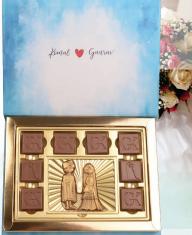

# **Exclusive IN**

Traditional Indian Couple Gold Dusted & 16 pcs. of custom logo in Belgian Chocolate. Can also incorportae with invitation card & custom paper bag. Great for wedding invites.

Order from a minimum of 50 boxes.

#### Gracious IN

Traditional Indian Couple Gold Dusted & 8 pcs. of custom logo in Belgian Chocolate. Can also incorportae with invitation card. Great for Invite or return gifts. Order from a minimum of 50 custom boxes.

### Gracious IN

Traditional Indian Couple Gold Dusted & 6 pcs. of custom logo & 2 heart in Belgian Chocolate. Can also incorportae with invitation card. Great for Invite or return gifts. Order from a minimum of 50 custom boxes.