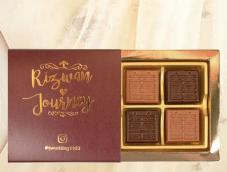

#### Rixos

6 pcs of custom logo in Belgian Chocolate with customised box. Can also incorportae with wedding invitation card. Great for wedding invites or return gifts.