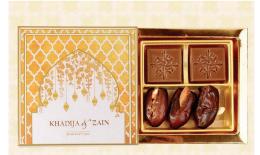

# Classic D

2 pcs. of custom Belgian Chocolate & 3 Dates with customised soft box. Great for return gifts. Order from a minimum of 100 custom boxes.