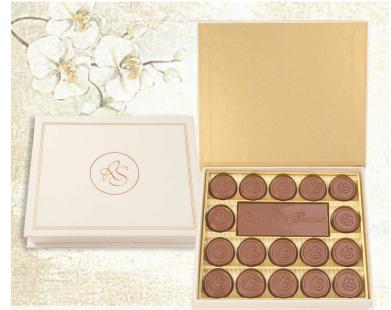

#### Classic

4 pcs custom logo in Belgian Chocolate. Great for return gifts. Order from a minimum of 100 boxes.

Classic 4 pcs custom logo in Belgian Chocolate soft box. Great for return gifts. Order from a minimum of 100 boxes.

#### Classic

4 pcs custom logo in Belgian Chocolate soft box. Great for return gifts. Order from a minimum of 100 boxes.