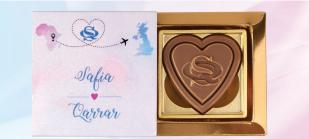

# Classic

4 pcs custom logo with combination of heart in Belgian Chocolate. Great for return gifts. Order from a minimum of 100 boxes.