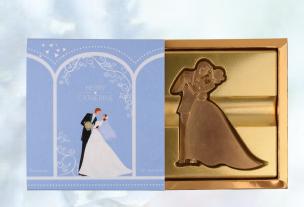

# **Exclusive IN**

Traditional Indian Couple Gold Dusted & 16 pcs. of custom logo in Belgian Chocolate. Can also incorportae with invitation card & custom paper bag. Great for wedding invites.

Order from a minimum of 50 boxes.

#### Gracious IN

Traditional Indian Couple Gold Dusted & 8 pcs. of custom logo in Belgian Chocolate. Can also incorportae with invitation card. Great for Invite or return gifts. Order from a minimum of 50 custom boxes.

### Gracious IN

Traditional Indian Couple Gold Dusted & 6 pcs. of custom logo & 2 heart in Belgian Chocolate. Can also incorportae with invitation card. Great for Invite or return gifts. Order from a minimum of 50 custom boxes.