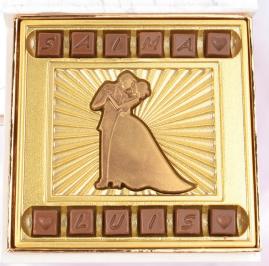

### Grand IN Couple

Big Traditional Indian Couple Gold Dusted in Belgian Chocolate. Great for return gifts. Order from a minimum of 50 boxes.

# Classic IN Couple

Traditional Indian Couple Gold Dusted in Belgian Chocolate. Great for wedding favors or return gifts. Order from a minimum of 50 boxes.