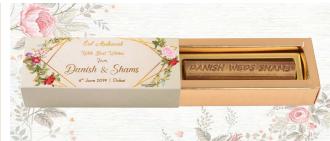

# Clapper SD

Customize your Save the Date Bar in Belgian Chocolate. Create your own custom packaging or wrapper.

Order from a minimum of 100 boxes.

Create your own custom logo chocolate with a customized Bar and packaging in our Gracious Box. Great for Engagement Invite or return gifts. Order from a minimum of 50 boxes depending on design.