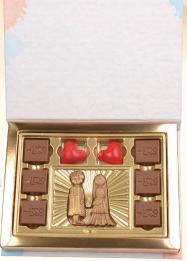

### Gorica EN

Traditional English Couple Gold Dusted & 6 pcs. of Belgian Chocolate. Can also incorportae with invitation card. Great for wedding invites or return gifts. Order from a minimum of 50 custom boxes.

Classic EN Couple Traditional English Couple Gold Dusted in Belgian C h o c o l a t e . Great for wedding favors or return gifts. Order from a minimum of 50 boxes.