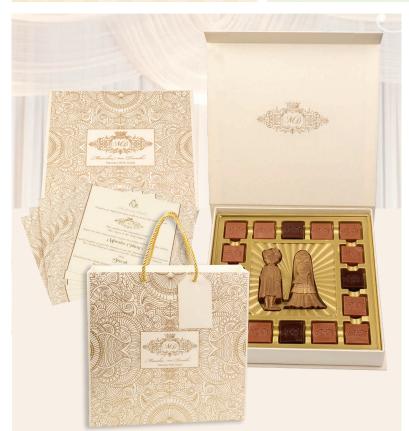

# **Exclusive IN**

Traditional Indian Couple Gold Dusted & 16 pcs. of custom logo in Belgian Chocolate. Can also incorportae with invitation card & custom paper bag. Great for wedding invites.

Order from a minimum of 50 boxes.

# Mon Amie

8 pcs custom logo in Belgian Chocolate soft box. Great for return gifts. Order from a minimum of 100 boxes.

Traditional Indian Couple 25 pcs. of custom logo in Belgian Chocolate. Can also incorportae with invitation card & custom paper bag. Great for wedding invites. Order from a minimum of 50 boxes.